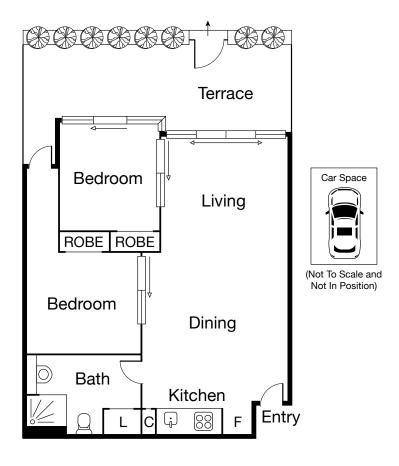

Comprises: Large open plan living zone with polished concrete flooring, well-appointed kitchen, contemporary bathroom and laundry facilities. A vast private courtyard on Rouse Street, providing alfresco entertaining and two spacious bedrooms both with built-in robes and the main having its own outdoor access.